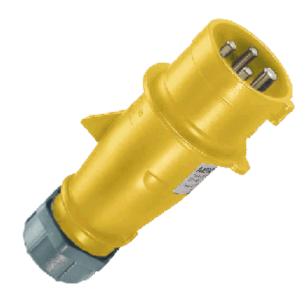

## Plug AM-TOP® - Part no. 250

- screw terminals
- single part bodycable gland and sealing
- strain relief and protection against kinking

IP 44 Protection type Ampere 16A Poles 4p Voltage 110V Hertz 50-60 Hz Earth position 4h Contact standard Connection technology Screw terminals