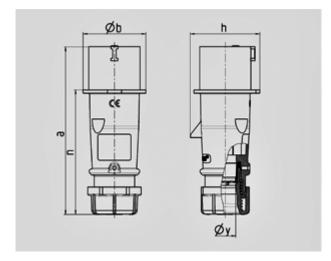

Std. Pack. 10 Qty.

| Drawing                  | Amp.  | 16           |       |       | 32         |            |            |
|--------------------------|-------|--------------|-------|-------|------------|------------|------------|
| 2 MB 217                 | Poles | 3            | 4     | 5     | 3          | 4          | 5          |
| Dim. in mm               | а     | 142          | 147   | 147   | 186        | 186        | 180        |
|                          | b     | 53           | 59    | 67    | 70         | 70         | 77         |
|                          | h     | 59           | 69,4  | 76    | 81         | 81         | 89,5       |
|                          | n     | 105,2        | 110,5 | 110,5 | 141        | 141        | 135        |
|                          | у     | 14,5         | 16    | 16    | 22         | 22         | 22         |
| Terminal for cond. cross |       | 1            | 1     | 1     | 2,5        | 2,5        | 2,5        |
| section (mm²) minmax.    |       | <b>—</b> 2,5 | —2,5  | —2,5  | <b>—</b> 6 | <b>—</b> 6 | <b>—</b> 6 |